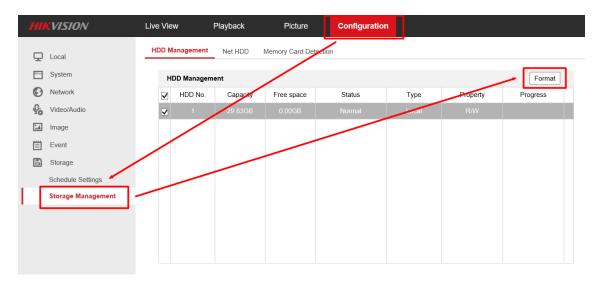

#### 2. Format TF card

1) After you install the TF card and power on, please go to Configuration-Storage-Storage Management and format the TF card first.