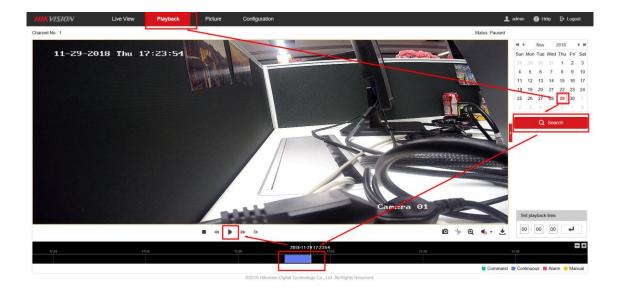

### 4. View Videos

1) Then you can go to Playback interface of the IPC, select the date and click Search. There will be a recording file in the time bar, click, then you can view videos.

| Title:   | How to Record in TF Card with HIKVISION IPC | Version: | v1.0 | Date: | 11/29/2018 |
|----------|---------------------------------------------|----------|------|-------|------------|
| Product: | Cameras                                     |          |      | Page: | 3 of 3     |