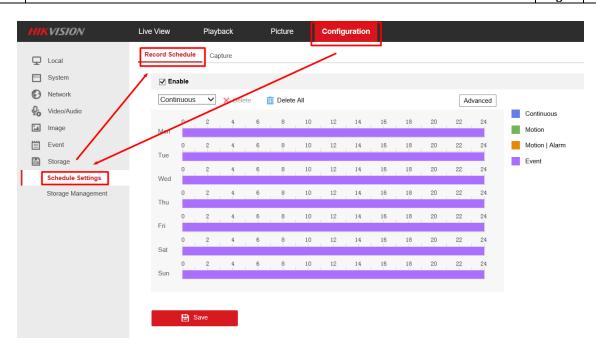

## 3. Set up the schedule

1) After formatting, you can see the status of the TF card is normal R/W, you can go to Record Schedule to set up the schedule.

| Title:   | How to Record in TF Card with HIKVISION IPC | Version: | v1.0 | Date: | 11/29/2018 |
|----------|---------------------------------------------|----------|------|-------|------------|
| Product: | Cameras                                     |          |      | Page: | 2 of 3     |